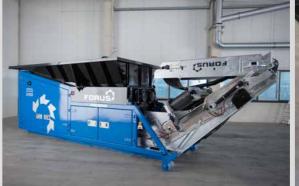

- Radio remote control
- Lifting hopper

Shredding unit - multifunctional

Shredding unit - triangular knives