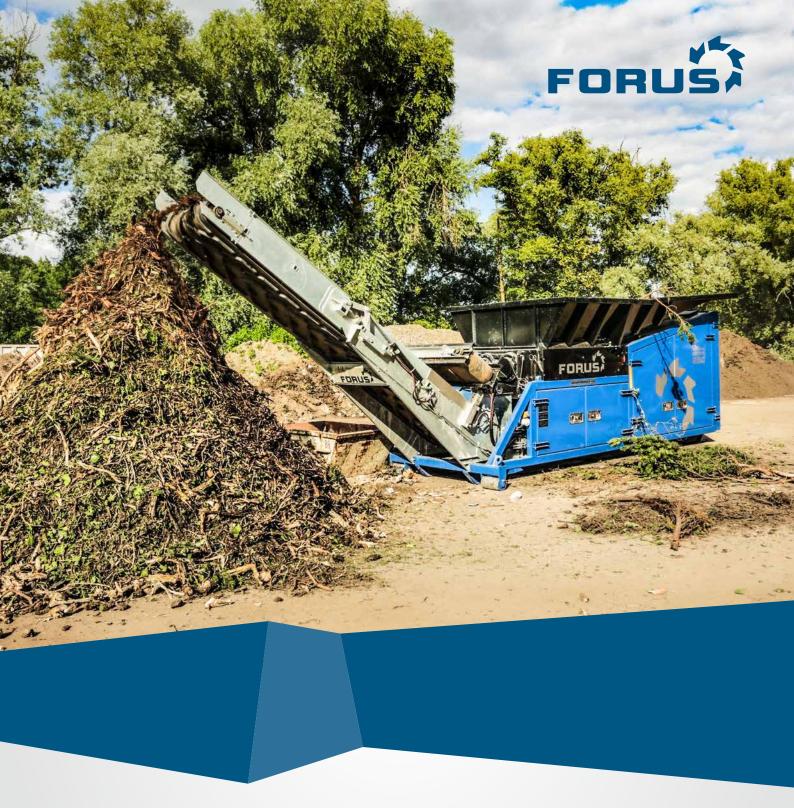

# SPECIAL EDITION 250

Two-Shaft-Pre-Shredder

FORUS Pre-Shredders are specialists for all types of wood and waste – effortlessly shredding domestic waste, commercial and industrial waste, C&D waste, waste wood, green waste and rootstocks. The slow-running two-shaft-shredder also processes plastic films, paper, cardboard and electronic scrap just as efficiently. Depending on the shredding unit different rotor drives are used, from 2 x (multifunctional type, not synchronized) to 1 x (triangular knives, synchronized). The output sizes range from 150 to 500 mm depending on the type of the after breaker bar. The Special Edition 250 is a superb all-rounder that is reliably adapted to your requirements.

### Included special equipment:

- Hydraulic liftable and lowerable overbelt magnet
- Galvanized conveyor frame
- Breaker bar, type A1 A4, optional

Hydraulic liftable and lowerable after breaker bar

FORLIE