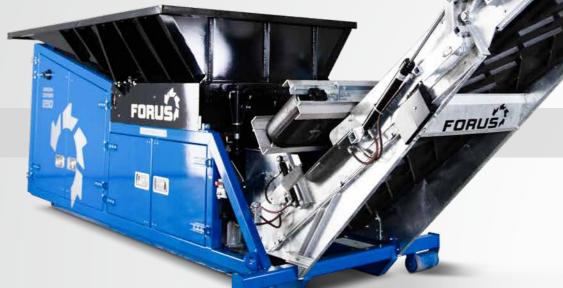

### Included special equipment:

- Hydraulic liftable and lowerable overbelt magnet
- Galvanized conveyor frame
- Breaker bar, type A1 A4, optional

Hydraulic liftable and lowerable after breaker bar

FORLIE