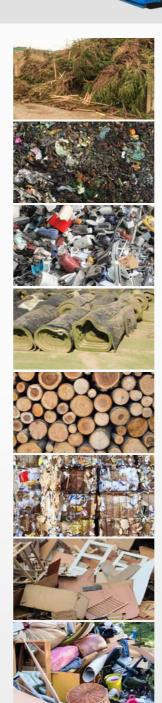

# SPECIAL EDITION 250

Two-Shaft-Pre-Shredder

FORUS Pre-Shredders are specialists for all types of wood and waste – effortlessly shredding domestic waste, commercial and industrial waste, C&D waste, waste wood, green waste and rootstocks. The slow-running two-shaft-shredder also processes plastic films, paper, cardboard and electronic scrap just as efficiently. Depending on the shredding unit different rotor drives are used, from 2 x (multifunctional type, not synchronized) to 1 x (triangular knives, synchronized). The output sizes range from 150 to 500 mm depending on the type of the after breaker bar. The Special Edition 250 is a superb all-rounder that is reliably adapted to your requirements.