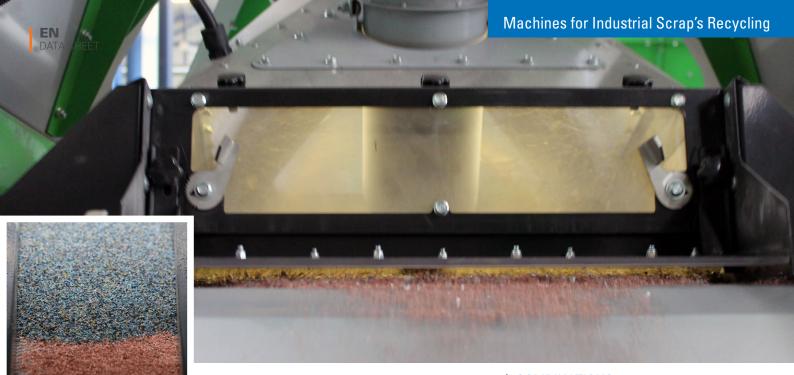

Choose the most suitable equipment.

Touch the result with your own hands.

Test your own material.

TRY BEFORE YOU BUY

**ROBI 71** DRY SEPARATION TABLE

Separators series **ROBI** have been designed to separate granulated materials, ground stuff, and grains having the same particle size but different specific weight. The continuous running and the wide range of adjustment make the separators particularly suitable for their insertion in recycling plants. Very Environmentally Friendly: no pollutants are released into the atmosphere, lowest sound levels in the industry and reduced energy consumption.

#### **PRODUCTION RATES**

Input production rates are dependent on material input type.