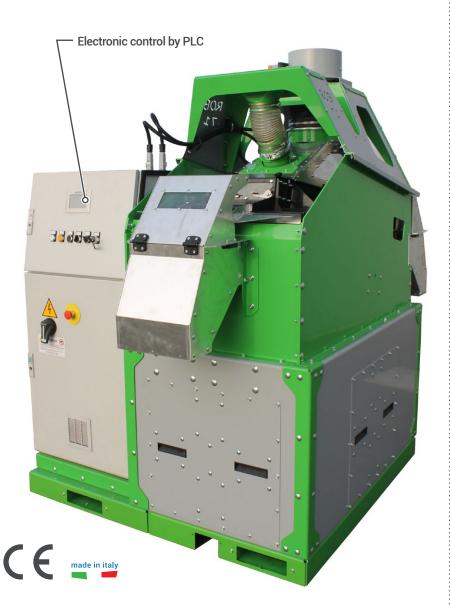

Choose the most suitable equipment.

Touch the result with your own hands.

Test your own material.

TRY BEFORE YOU BUY

**ROBI 71** DRY SEPARATION TABLE

Separators series **ROBI** have been designed to separate granulated materials, ground stuff, and grains having the same particle size but different specific weight. The continuous running and the wide range of adjustment make the separators particularly suitable for their insertion in recycling plants. Very Environmentally Friendly: no pollutants are released into the atmosphere, lowest sound levels in the industry and reduced energy consumption.

# **TECHNICAL SPECIFICATIONS**

- Feeding: Automatic
- o Drive type: V- belts
- o Installed power: 3,5 kW 8,5 A
- Voltage (standard): 400 V 50 Hz
- o Separation tables: 60μ up to 100μ screen
- o Total weight: 830 kg
- o Noise level (as per sample test): 81 db(A)