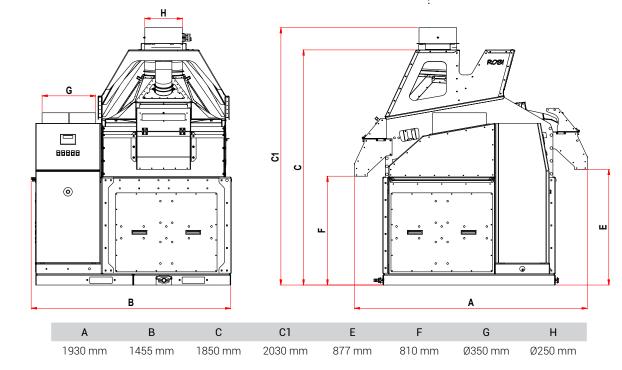

# **TECHNICAL SPECIFICATIONS**

- Feeding: Automatic
- o Drive type: V- belts
- o Installed power: 3,5 kW 8,5 A
- Voltage (standard): 400 V 50 Hz
- o Separation tables: 60μ up to 100μ screen
- o Total weight: 830 kg
- o Noise level (as per sample test): 81 db(A)