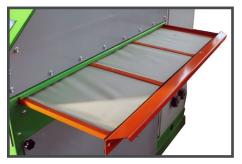

Choose the most suitable equipment.

Touch the result with your own hands.

Test your own material.

TRY BEFORE YOU BUY

**ROBI 71** DRY SEPARATION TABLE

Separators series **ROBI** have been designed to separate granulated materials, ground stuff, and grains having the same particle size but different specific weight. The continuous running and the wide range of adjustment make the separators particularly suitable for their insertion in recycling plants. Very Environmentally Friendly: no pollutants are released into the atmosphere, lowest sound levels in the industry and reduced energy consumption.



#### Easy and fast filter cleaning



# ADJUSTMENTS WITH EQUIPMENT IN OPERATION

- Table inclination.
- Vibrations frequency.
- o Air input.

#### SOME EXAMPLE OF USE

- Recovery of metals from electric cables and radiators (separation of copper or aluminium from PVC or rubber; separation of copper from aluminum).
- Appliance in plastic industries (separation of plastics from metals, sand, stones, fibers, etc.).
- Appliance in woodworking industries (separation of wood from metals, sand, stones, glass, etc.).



# **TECHNICAL SPECIFICATIONS**

- Feeding: Automatic
- o Drive type: V- belts
- o Installed power: 3,5 kW 8,5 A
- Voltage (standard): 400 V 50 Hz
- o Separation tables: 60μ up to 100μ screen
- o Total weight: 830 kg
- o Noise level (as per sample test): 81 db(A)

#### **PRODUCTION RATES**

Input production rates are