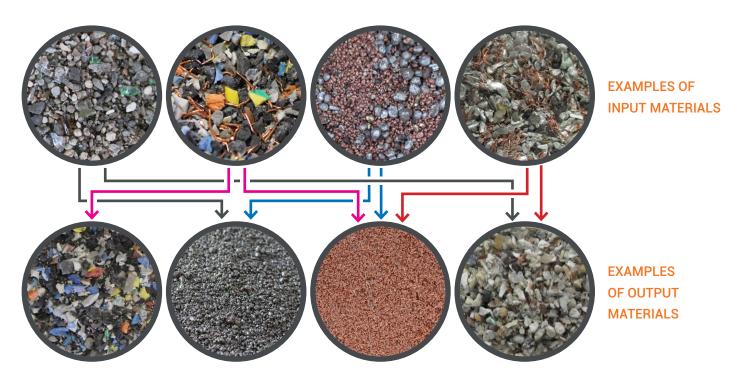

#### SOME EXAMPLE OF USE

- Recovery of metals from electric cables and radiators (separation of copper or aluminium from PVC or rubber; separation of copper from aluminum).
- Appliance in plastic industries (separation of plastics from metals, sand, stones, fibers, etc.).
- Appliance in woodworking industries (separation of wood from metals, sand, stones, glass, etc.).

#### **PRODUCTION RATES**

Input production rates are dependent on material input type.