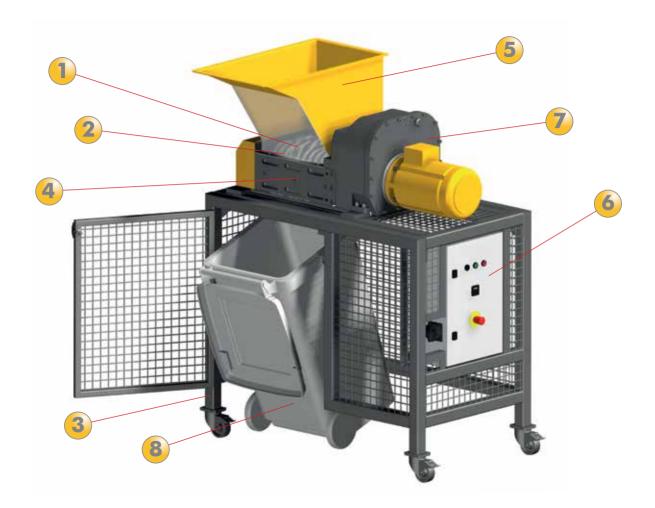

## **QUALITY FEATURES**

- > slow running, low noise 2-shaft cutting system 1
- > robust, low wearing cutting discs 2 from case-hardened high-grade steel
- > mobile substructure 3
- > robust, form-fitting screw-tightened machine body 4
- > stable steel hopper (5) including inspection window
- > control **6** directly at the system (reverse automatic, extraneous material shutdown)
- > robust spur gear system incl. a low energy 7.5 kW drive motor 7
- > easily replacable collection bins (8)
- > low maintenance since no hydraulics necessary