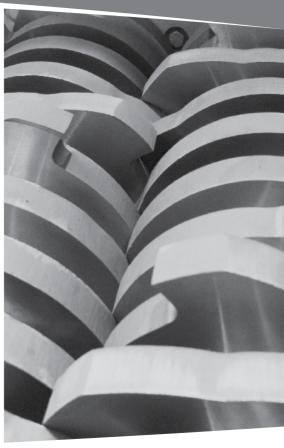

## **QUALITY FEATURES**

- > slow running, low noise 2-shaft cutting system 1
- > robust, low wearing cutting discs 2 from case-hardened high-grade steel
- > mobile substructure 3
- > robust, form-fitting screw-tightened machine body 4
- > stable steel hopper (5) including inspection window
- > control **6** directly at the system (reverse automatic, extraneous material shutdown)
- > robust spur gear system incl. a low energy 7.5 kW drive motor 7
- > easily replacable collection bins (8)
- > low maintenance since no hydraulics necessary