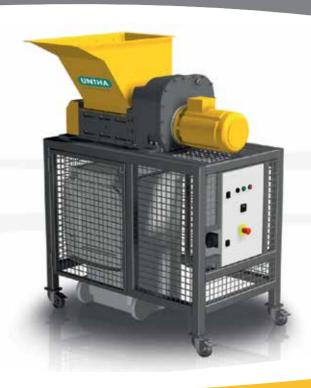

# COMPACT AND MOBILE CRUSHING SYSTEM FOR RELIABLE VOLUME REDUCTION!

The UNTHA volume reduction system decreases your waste volume by up to 90%. As a result, you will be able to save on high costs for storage, transport and disposal.

## **QUALITY FEATURES**

- > slow running, low noise 2-shaft cutting system 1
- > robust, low wearing cutting discs 2 from case-hardened high-grade steel
- > mobile substructure 3
- > robust, form-fitting screw-tightened machine body 4
- > stable steel hopper (5) including inspection window
- > control **6** directly at the system (reverse automatic, extraneous material shutdown)
- > robust spur gear system incl. a low energy 7.5 kW drive motor 7
- > easily replacable collection bins (8)
- > low maintenance since no hydraulics necessary