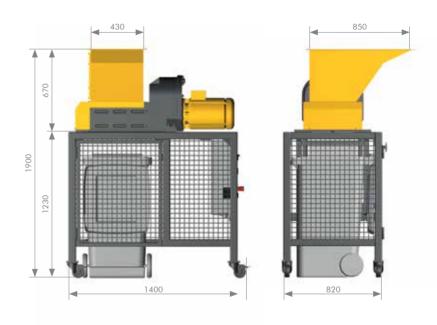

## 2-shaft-shredding system

| TECHNICAL DATA        |       |     |
|-----------------------|-------|-----|
| Driving power         | kW    | 7,5 |
| Cutting system width  | mm    | 430 |
| Cutting system depth  | mm    | 380 |
| No. of cutting shafts | units | 2   |
| No. of cutters        | units | 23  |
| Capacity Dustbin      | litre | 240 |
| Weight                | kg    | 750 |
|                       |       |     |