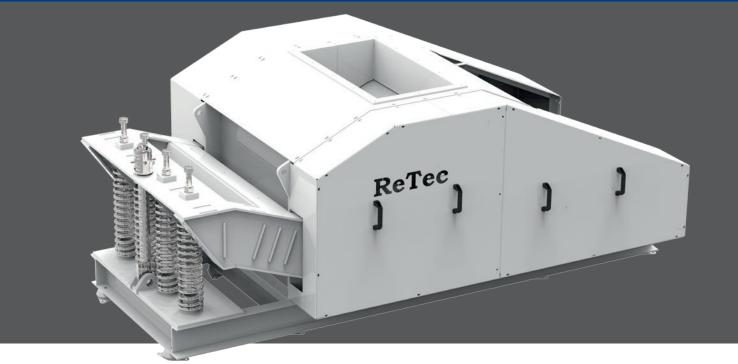

## GYPSUM **ROLLER MILL** RGV 22/1000

| Technical data: | Gypsum Recycling Mill RGV 22/1000                                                                                                                                                                               |
|-----------------|-----------------------------------------------------------------------------------------------------------------------------------------------------------------------------------------------------------------|
| Power           | 1 pcs. 22 kW motor with pull on fixed rollers                                                                                                                                                                   |
| Start           | Electric motor starts via Star/Delta                                                                                                                                                                            |
| Infeed opening  | 900 x 500 mm                                                                                                                                                                                                    |
| Rollers         | <ul> <li>Ø 600 mm x B 1000 mm.</li> <li>1 pcs. Fixed roller.</li> <li>1 pcs. Spring-loaded moveable roller (opens up to 50mm).</li> <li>Adjustable between 5 – 10 tons pressure between the rollers.</li> </ul> |
| Outlet          | Flange 1000 x 500 mm                                                                                                                                                                                            |
| Capacity        | Approx. 10 tp/h                                                                                                                                                                                                 |
| Weight          | Approx. 4500 kg                                                                                                                                                                                                 |